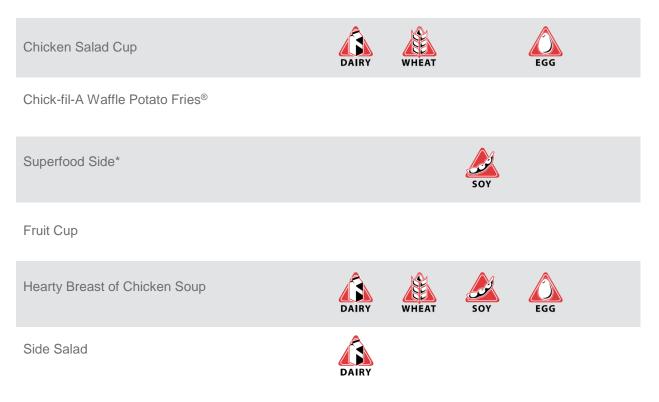

eppers         |       | WHEAT |     |     |          |
|------------------------------------------------|-------|-------|-----|-----|----------|
| Chick-fil-A <sup>®</sup> Cobb Salad            | DAIRY | WHEAT |     | EGG |          |
| Chick-fil-A® Market Salad                      | DAIRY |       |     |     |          |
| Chick-fil-A <sup>®</sup> Spicy Southwest Salad | DAIRY |       | SOY |     |          |
| Chili Lime Pepitas                             |       |       |     |     |          |
| Harvest Nut Granola                            | DAIRY |       | SOY |     |          |
| Roasted Nut Blend                              |       |       |     |     | TREE NUT |
| Seasoned Tortilla Strips                       | DAIRY |       |     |     |          |

SIDES

#### ALLERGENS



\* - Does not include Roasted Nut Blend