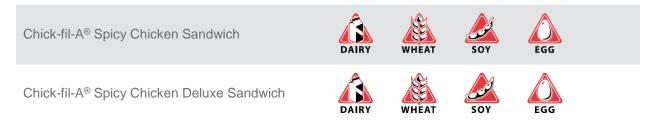

#### BREAKFAST

| Multigrain Oatmeal                                     | WHEAT               |          |
|--------------------------------------------------------|---------------------|----------|
| Multigrain Oatmeal with Toppings                       | WHEAT               | TREE NUT |
| Sausage Biscuit                                        | DAIRY WHEAT SOY     |          |
| Sausage, Egg & Cheese Biscuit                          | DAIRY WHEAT SOY EGG |          |
| Greek Yogurt Parfait                                   | DAIRY               |          |
| CLASSICS                                               | ALLERGENS           |          |
| Chick-fil-A <sup>®</sup> Chicken Deluxe Sandwich       | DAIRY WHEAT SOY EGG |          |
| Chick-fil-A <sup>®</sup> Nuggets                       | DAIRY WHEAT         |          |
| Chick-fil-A <sup>®</sup> Chicken Salad Sandwich        | DAIRY WHEAT SOY EGG |          |
| Chick-fil-A Chick-n-Strips®                            | DAIRY WHEAT         |          |
| Chick-fil-A <sup>®</sup> Grilled Chicken Club Sandwich | DAIRY WHEAT         |          |
| Chick-fil-A® Grilled Chicken Sandwich                  | WHEAT               |          |
| Chick-fil-A <sup>®</sup> Grilled Nuggets               |                     |          |
| Chick-fil-A <sup>®</sup> Chicken Sandwich              | DAIRY WHEAT SOY EGG |          |