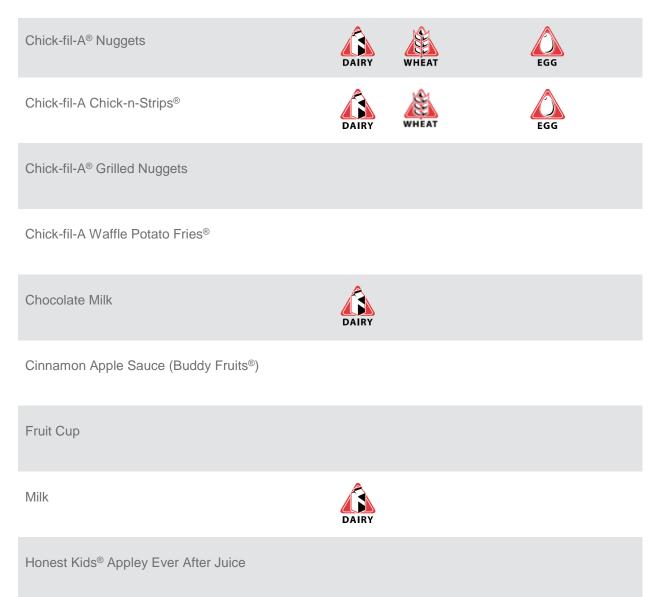

#### BREAKFAST

| Multigrain Oatmeal                                     | WHEAT               |          |
|--------------------------------------------------------|---------------------|----------|
| Multigrain Oatmeal with Toppings                       | WHEAT               | TREE NUT |
| Sausage Biscuit                                        | DAIRY WHEAT SOY     |          |
| Sausage, Egg & Cheese Biscuit                          | DAIRY WHEAT SOY EGG |          |
| Greek Yogurt Parfait                                   | DAIRY               |          |
| CLASSICS                                               | ALLERGENS           |          |
| Chick-fil-A <sup>®</sup> Chicken Deluxe Sandwich       | DAIRY WHEAT SOY EGG |          |
| Chick-fil-A <sup>®</sup> Nuggets                       | DAIRY WHEAT         |          |
| Chick-fil-A <sup>®</sup> Chicken Salad Sandwich        | DAIRY WHEAT SOY EGG |          |
| Chick-fil-A Chick-n-Strips®                            | DAIRY WHEAT         |          |
| Chick-fil-A <sup>®</sup> Grilled Chicken Club Sandwich | DAIRY WHEAT         |          |
| Chick-fil-A® Grilled Chicken Sandwich                  | WHEAT               |          |
| Chick-fil-A <sup>®</sup> Grilled Nuggets               |                     |          |
| Chick-fil-A <sup>®</sup> Chicken Sandwich              | DAIRY WHEAT SOY EGG |          |

#### **KID'S MEAL**